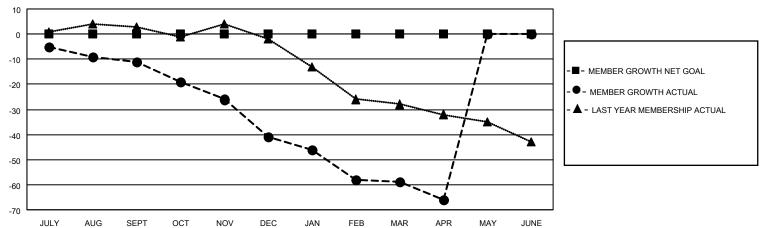

### GOALS AND ACTUAL MEMBERS CUMULATIVE

| DROPPED CLUBS: 1 |    | 10 CLUBS OF 54 ADDED 1 OR MORE<br>NEW MEMBERS | GENDER DISTRIBUTION  MALE 690 (71.28%) |              |     |
|------------------|----|-----------------------------------------------|----------------------------------------|--------------|-----|
| DROPPED MEMBERS  |    |                                               | FEMALE                                 | 278 (28.72%) |     |
| DECEASED         | 9  | CLICK HERE FOR CUMULATIVE                     | TOTAL FAMILY UNIT MEMBERS              |              | 264 |
| CLUB CANCELLED   | 13 | MEMBERSHIP DATA                               | FAMILY MEMBERS PAYING HALF DUES        |              | 400 |
| OTHER            | 65 |                                               |                                        |              | 133 |
| TOTAL            | 87 |                                               |                                        |              |     |